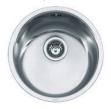

#### Countertop dark grey

Washbasin Franke round, stainless

Faucet Teka, ARK938, black or analog