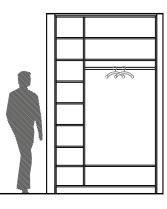

# **BUILT- IN FURNITURE AND APPLIANCES**



Where are 2 choices for a built- in furniture- **Urban** and **Classic**. Package includes built- in kitchen furniture with kitchen appliances and a wardrobe in entry.

- Cooktop Electrolux EHF6343FOK or analog
- Oven Electrolux EOA 34540A0X or analog
- Dishwasher Electrolux ESL4201 or analog
- Refrigerator Electrolux ERN1200FOW or analog
- Exhaust hood ELIBLOC9 or analog

#### **KITCHEN FURNITURE DESIGN**

### WARDROBE

















## URBAN

Cabinet doors and visible frame white



#### Countertop dark grey



Washbasin Franke round, stainless



Faucet Teka, ARK938, black or analog



## CLASSIC

Cabinet doors and visible frame light grey



Countertop white



Washbasin Franke round, stainless



Faucet Hansgrohe, Focus @20rem ipsum chrome or analog



Lorer