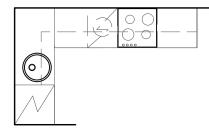

# **BUILT- IN FURNITURE AND APPLIANCES**



Where are 2 choices for a built- in furniture- **Urban** and **Classic**. Package includes built- in kitchen furniture with kitchen appliances and a wardrobe in entry.

- Cooktop Electrolux EHF6343FOK or analog
- Oven Electrolux EOA 34540A0X or analog
- Dishwasher Electrolux ESL4201 or analog
- Refrigerator Electrolux ERN1200FOW or analog
- Exhaust hood ELIBLOC9 or analog

#### **KITCHEN FURNITURE DESIGN**

### WARDROBE

















## URBAN

Cabinet doors and visible frame white



#### Countertop dark grey



Washbasin Franke round, stainless



Faucet Teka, ARK938, black or analog



## CLASSIC

Cabinet doors and visible frame light grey



Countertop white



Washbasin Franke round, stainless



Faucet Hansgrohe, Focus @20rem ipsum chrome or analog



Lorer