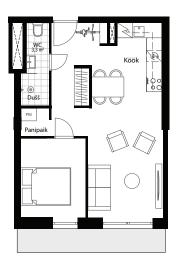

# **BUILT- IN FURNITURE AND APPLIANCES**

Where are 2 choices for a built- in furniture- **Urban** and **Classic**. Package includes built- in kitchen furniture with kitchen appliances and a wardrobe in entry.

- Cooktop Electrolux EHF6343FOK or analog
- Oven Electrolux EOA 34540A0X or analog
- Dishwasher Electrolux ESL4201 or analog
- Refrigerator Electrolux ERN1200FOW or analog
- Exhaust hood ELIBLOC9 or analog