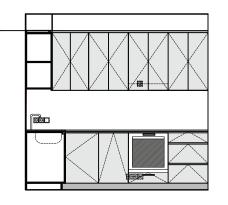

#### **KITCHEN FURNITURE DESIGN**

## URBAN

Cabinet doors and visible frame white

#### Countertop dark grey

Washbasin Franke round, stainless

Faucet Teka, ARK938, black or analog

## CLASSIC

Cabinet doors and visible frame light grey

Countertop white

Washbasin Franke round, stainless

Faucet Hansgrohe, Focus @20rem ipsum chrome or analog

Lorer