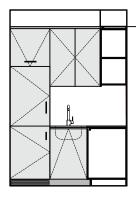

# **BUILT- IN FURNITURE AND APPLIANCES**



Where are 2 choices for a built- in furniture- **Urban** and **Classic**. Package includes built- in kitchen furniture with kitchen appliances and a wardrobe in entry.

- Cooktop Electrolux EHF6343FOK or analog
- Oven Electrolux EOA 34540A0X or analog
- Dishwasher Electrolux ESL4201 or analog
- Refrigerator Electrolux ERN1200FOW or analog
- Exhaust hood ELIBLOC9 or analog

#### **KITCHEN FURNITURE DESIGN**

### WARDROBE

















## URBAN

Cabinet doors and visible frame white



#### Countertop dark grey



Washbasin Franke round, stainless



Faucet Teka, ARK938, black or analog



## CLASSIC

Cabinet doors and visible frame light grey



Countertop white



Washbasin Franke round, stainless



Faucet Hansgrohe, Focus @20rem ipsum chrome or analog



Lorer